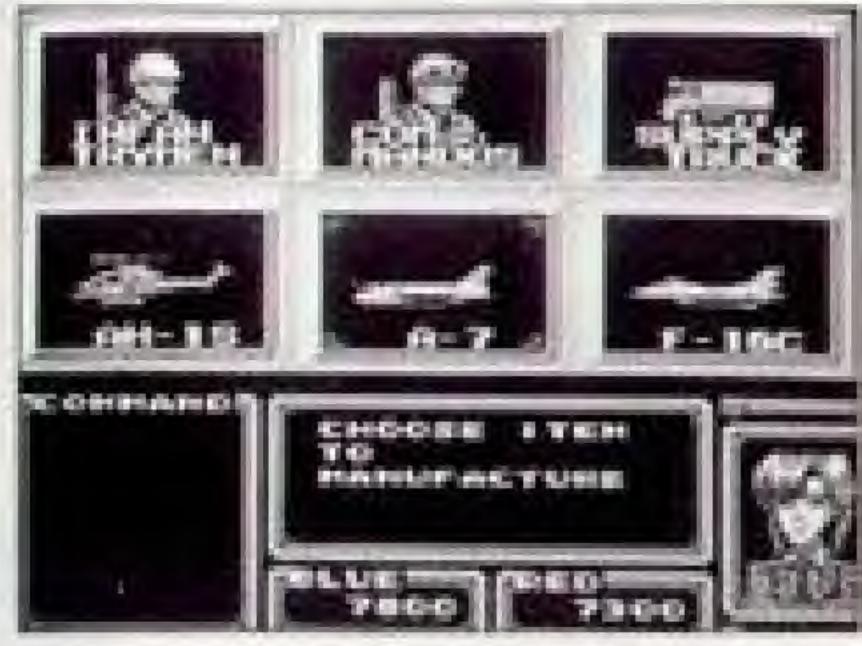

## 3. START UP

(1) Selection of Mode & Number of Battle Units tions, 1 Player, 2 Players, 3 Units and All Units. 1 Players 2 Players 3 Units All Units

NOTE: All-Units mode is more difficult. Three-unit mode is recommended for beginners.

(2) Level of Difficulty (FAME POINT) If the level is high, FAME POINT (FP) will be necessarily lower.

NOTE: FP is important in the production of new arms. If your FP is high, you can produce several different types of units. If your units occupy a town or an airport; or win a battle, you gain FP.

Pushing the START button on the Title Screen will bring up four selec-

BLUE = Player, RED = Computer

BLUE = Player 1, RED = Player 2

3 units can be moved at once

All units can moved at once

Selecting 1-Player mode the level of difficulty appear on the screen.

## 2 Production

Moving your cursor to the picture of the factory brings up the Production Screen. (See 11th page)

Use the Control Pad to move the cursor to the unit that you wish to produce.

Use the A button to select (decide) which unit to produce.

## 2. PRODUCTION

Moving your cursor to the picture of the factory brings up the Production Screen. The units indicated on the screen will be those that you can presently produce. How many units you can produce depends on THE CONTRACTOR OF A DECK CHOORE STERN your FP. There are two basic types of units PRACTICUM AND TRUES to produce, those for air combat and those confined to ground warfare. You can select only one type per turn (that is, only one unit production is possible until all units have been moved).